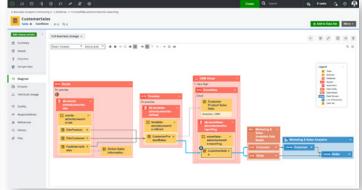

#### **Detailed technical view**

Access detailed technical lineage to drill down into table, column and querylevel lineage, view transformations and navigate through your data pipelines

# Indirect lineage

View indirect relationships that influence the movement of data, such as conditional statements and joins

#### In-line context of code

Easily identify and drill down into relevant table and column-level code within lineage diagrams

View detailed technical lineage

Zoom out for a summary lineage diagram

If you are interested in learning more, please visit our website and request a demo at collibra.com/request-a-demo.