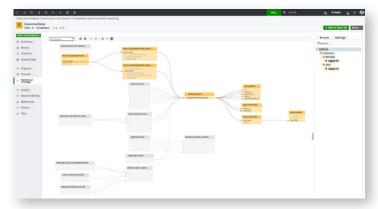

Lineage reveals how data transforms and flows from origin to destination and across interactions with systems, applications, processes, reports and more. Collibra Lineage automatically maps relationships between data to show how data sets are built, aggregated, sourced and used, providing complete, end-to-end lineage visualization. With this enriched context, Data Citizens can immediately hone in on the data they care about and have full confidence in using that data to drive business decisions.

## **Business-friendly visualization**

Trace data flows with an interactive data map that shows summary lineage from data source to report

## Intelligent faceting and filtering

Filter lineage diagrams to show exactly what you need by choosing the attributes required for analysis