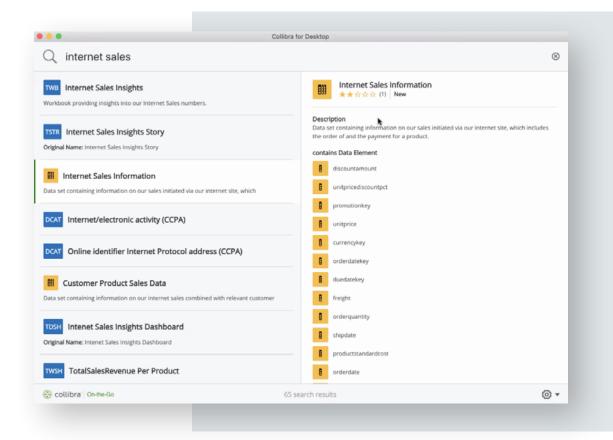

#### Navigate data assets

Engage with information around business terms, metadata, policies, communities and agreements right from your desktop

#### Cross-platform desktop app

Allow business users to quickly search for data definitions and descriptions from any application using a dedicated application or keyboard shortcut