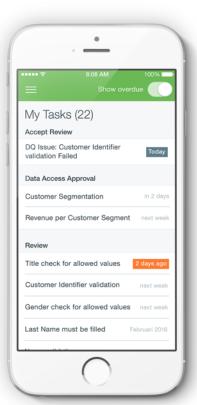

#### Data stewardship

Implement your stewardship tasks right on your mobile device. Update policy information, approve definition changes, initiate change requests and determine remediation statuses through convenient mobile technology.

### Monitor your progress

See where you are with your data projects and your overall governance and stewardship effort. Monitor the quality of the data and understand the status of data management projects and tasks. Focus on continuous improvement, and increase quality, security and compliance.