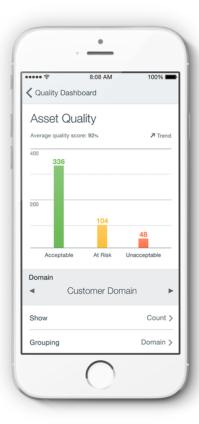

#### **UNDERSTAND**

Mobile dashboards give you data governance at a glance. Manage your data quality, track the progress of your data projects, and stay on top of your data governance and stewardship activities all from an easy to use mobile interface.

### Monitor your progress

See where you are with your data projects and your overall governance and stewardship effort. Monitor the quality of the data and understand the status of data management projects and tasks. Focus on continuous improvement, and increase quality, security and compliance.

### Data control at your fingertips

Collibra Mobile's dashboards give on-the-go executives a clear view of their data, its quality, and management activities. Initiate changes, update policies and approve requests from an intuitive mobile interface.