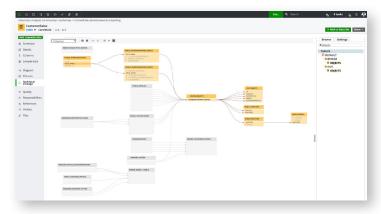

Data lineage reveals how data transforms and flows from origin to destination and across interactions with systems, applications, processes, reports and more. Collibra Data Lineage automatically maps relationships between data to show how data sets are built, aggregated, sourced and used, providing complete, end-to-end lineage visualization. With this enriched context, Data Citizens can immediately hone in on the data they care about and have full confidence in using that data to drive business decisions.

## **Business-friendly visualization**

Trace data flows with an interactive data map that shows summary lineage from data source to report

## Intelligent faceting and filtering

Filter lineage diagrams to show exactly what you need by choosing the attributes required for analysis