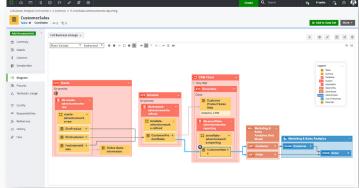

# **Detailed technical lineage**

Access detailed technical lineage to drill down into table, column and querylevel lineage, view transformations and navigate through your data pipelines

# Indirect lineage

View indirect relationships that influence the movement of data, such as conditional statements and joins

#### In-line context of code

Easily identify and drill down into relevant table and column-level code within lineage diagrams

View detailed technical lineage

Zoom out for a summary lineage diagram

If you are interested in learning more, please visit our website and request a demo at collibra.com/request-a-demo.