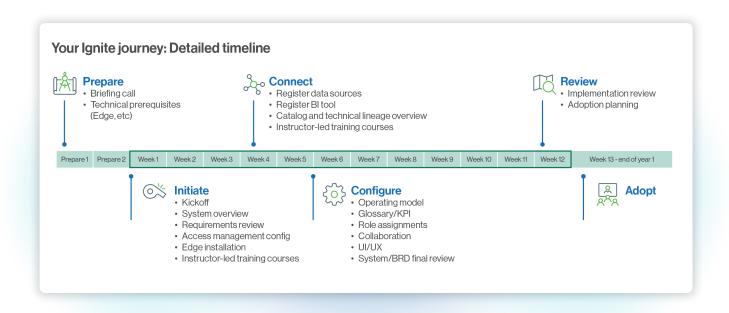

### Your Ignite journey

#### Implementation overview

The Ignite implementation consists of six distinct phases:

- Prepare: Hold a briefing call and complete any technical prerequisites
- Initiate: ick off the project, confirm business requirements, configure access management and install Edge
- Connect: Connect the Collibra platform to the data sources and BI tools you will ingest into the catalog, along with an overview of lineage integrations
- Configure: Learn how to set up various platform elements to support your organization's policies and business needs
- Review: Go live, review your environment and start planning for the future
- · Adopt: Work with an Enterprise Architect at the frequency you select for your Ignite package to advance your solution after it has been implemented

#### The details