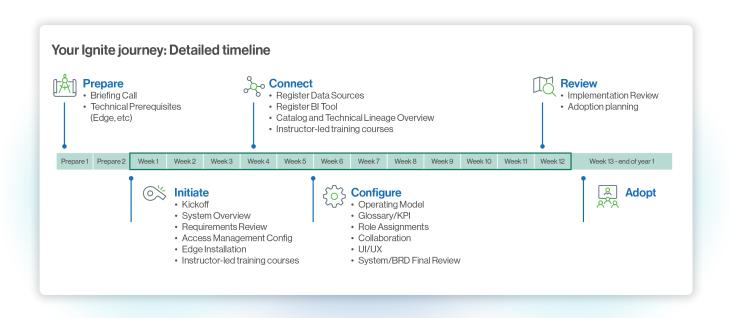

## Your Ignite journey

#### Implementation overview

The Ignite implementation consists of six distinct phases:

- Prepare: Hold a briefing call and complete any technical prerequisites
- Initiate: Kickoff the project, confirm business requirements, configure access management and install Collibra Data Quality
- · Connect: Connect Collibra Data Quality with the data sources to be monitored, discuss user management and security, as well as a functional overview
- Configure: Learn how to configure various platform elements to support your organization's data quality needs
- Review: Go live, review your environment and start planning for the future
- Adopt: Work with an Enterprise Architect at the frequency you select for your Ignite package to advance your solution after it has been implemented

Before and throughout the implantation process, your Collibra team will support and guide you with calls, pre-work tasks, workshops and education.