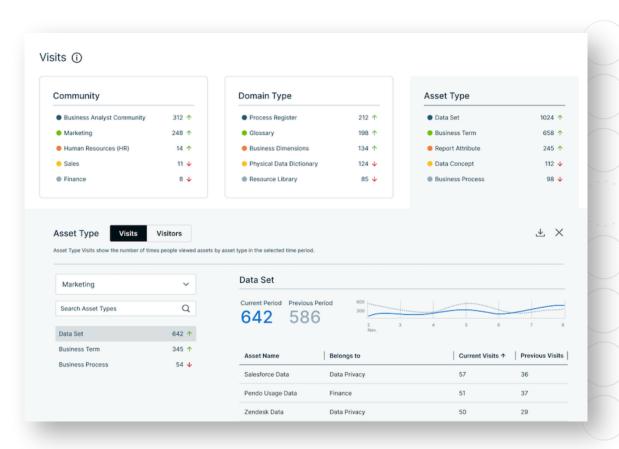

#### Improve visibility

Real-time analytics show you which communities, domains, and assets are being used most and which are not being used at all, so you can improve usage and optimize your ROI.

1

## **Product highlights**

Interactive dashboard provides real-time visibility into key metrics around usage of the Collibra Data Intelligence Cloud

Real-time visibility of the communities, domains, and assets being used most and least, with the ability to dive deeper into the details with just one click.

**Out-of-the-box analytics** on visits, allows you to see which new users you have, who your top users are, and who has access but isn't using it.

Easily see who is using the platform along with which communities, domains, and assets are being used most